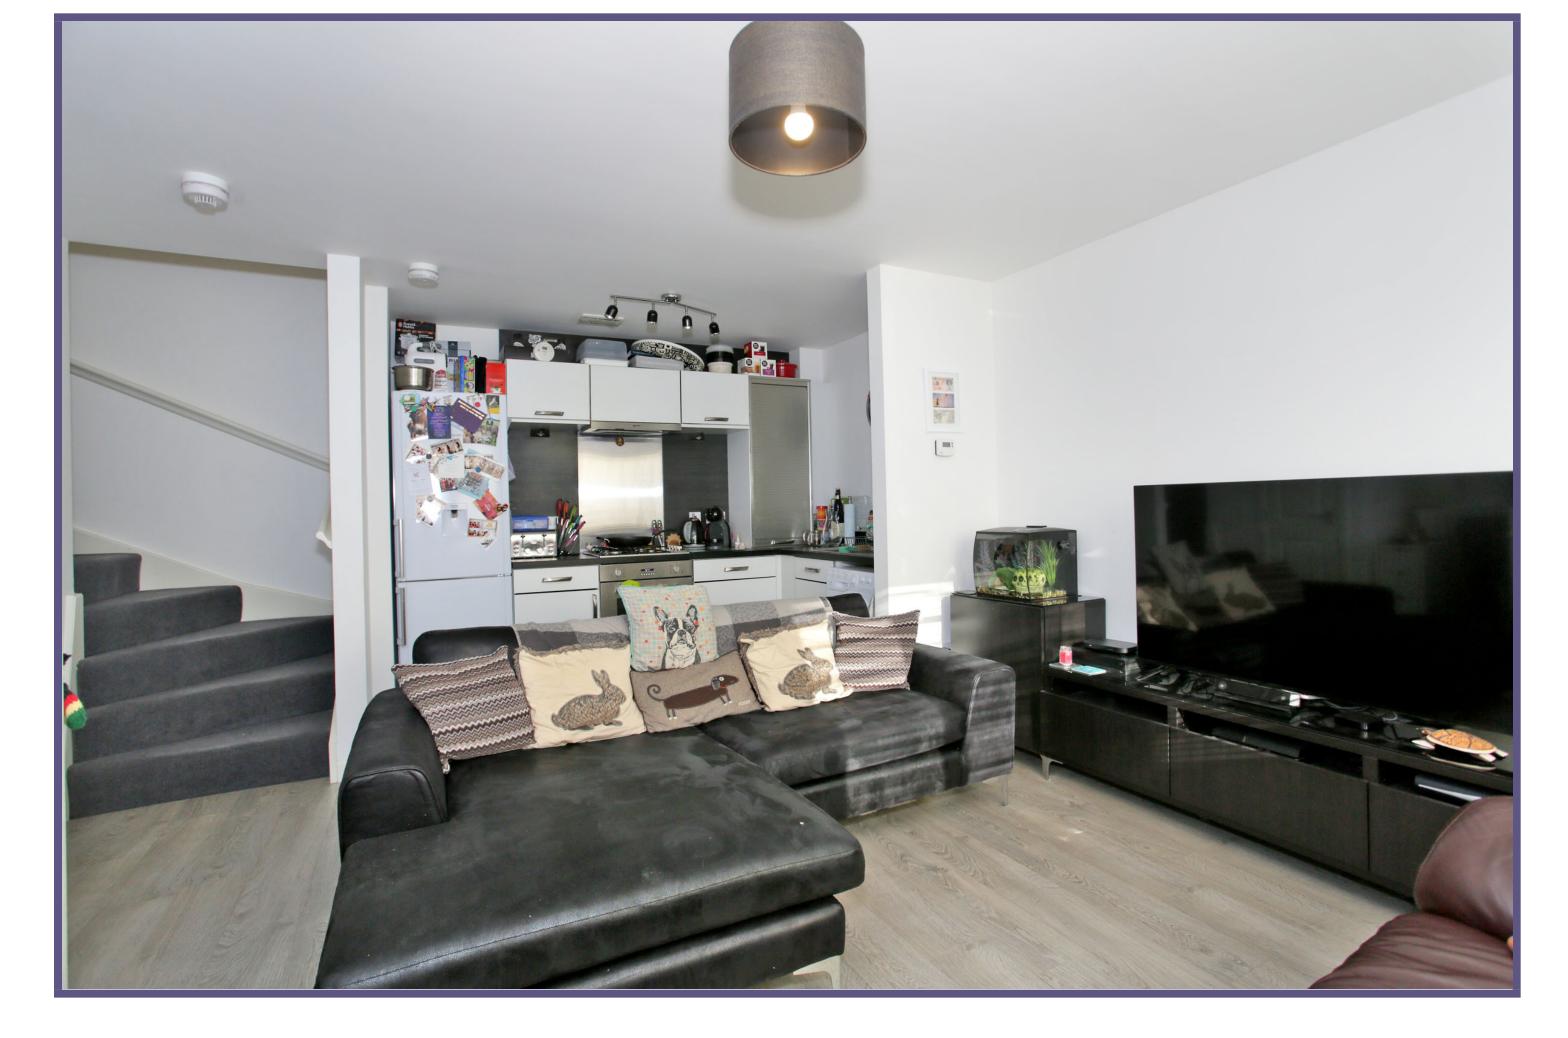

The accommodation comprises of an open plan lounge/kitchen space upon entry which has been finished a neutral decor and allows space for a wide range of free standing furniture. The kitchen itself has been fitted with a range of base and wall units providing ample storage space whilst also being able to accommodate a variety of white goods. Additionally on this ground floor level there is a cloakroom which has been fitted with a W.C. and hand wash basin and a large storage cupboard.