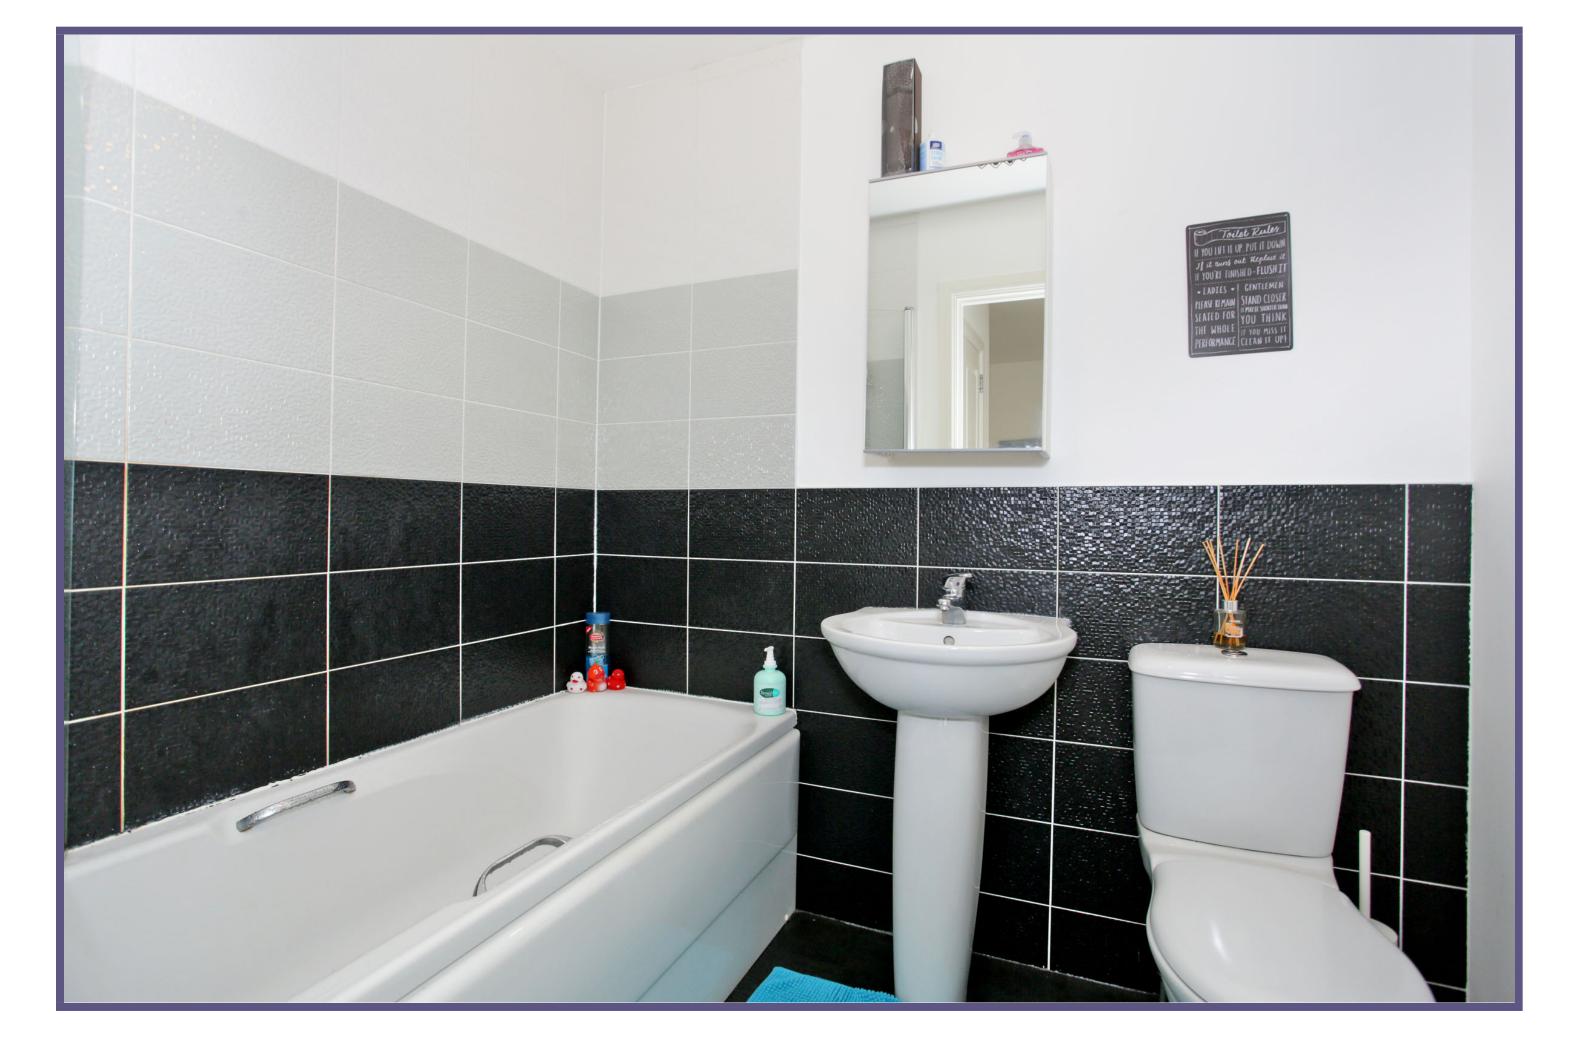

On the first floor there are two equally well proportioned double bedrooms which have again both been finished in a neutral tone. The slightly larger bedroom offers the fantastic benefit of built in wardrobes with mirrored sliding doors. The bathroom is also situated on this level and offers a white suite comprising a w.c., hand wash basin and shower over bath.