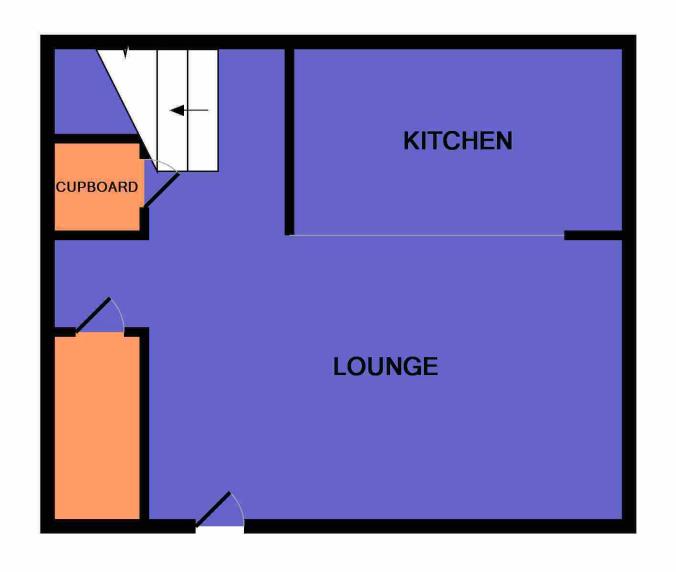

The accommodation comprises of an open plan lounge/kitchen space upon entry which has been finished a neutral decor and allows space for a wide range of free standing furniture. The kitchen itself has been fitted with a range of base and wall units providing ample storage space whilst also being able to accommodate a variety of white goods. Additionally on this ground floor level there is a cloakroom which has been fitted with a W.C. and hand wash basin and a large storage cupboard.

## **ACCOMMODATION**

Gas Central Heating

**Double Glazing** 

**Private Parking** 

EPC Band - C

Lounge

**Double Bedroom** 

**Double Bedroom** 

**Bathroom** 

GROUND FLOOR 1ST FLOOR