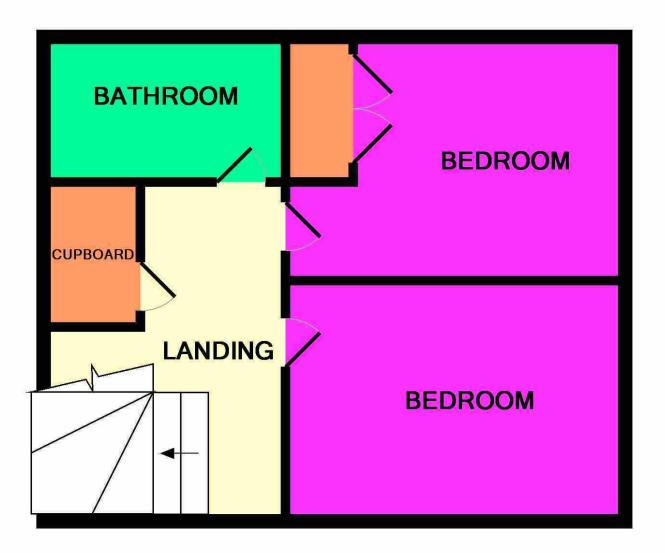

On the first floor there are two equally well proportioned double bedrooms which have again both been finished in a neutral tone. The slightly larger bedroom offers the fantastic benefit of built in wardrobes with mirrored sliding doors. The bathroom is also situated on this level and offers a white suite comprising a w.c., hand wash basin and shower over bath.

## **ACCOMMODATION**

Gas Central Heating

**Double Glazing** 

**Private Parking** 

EPC Band - C

Lounge

**Double Bedroom** 

**Double Bedroom** 

**Bathroom** 

GROUND FLOOR 1ST FLOOR