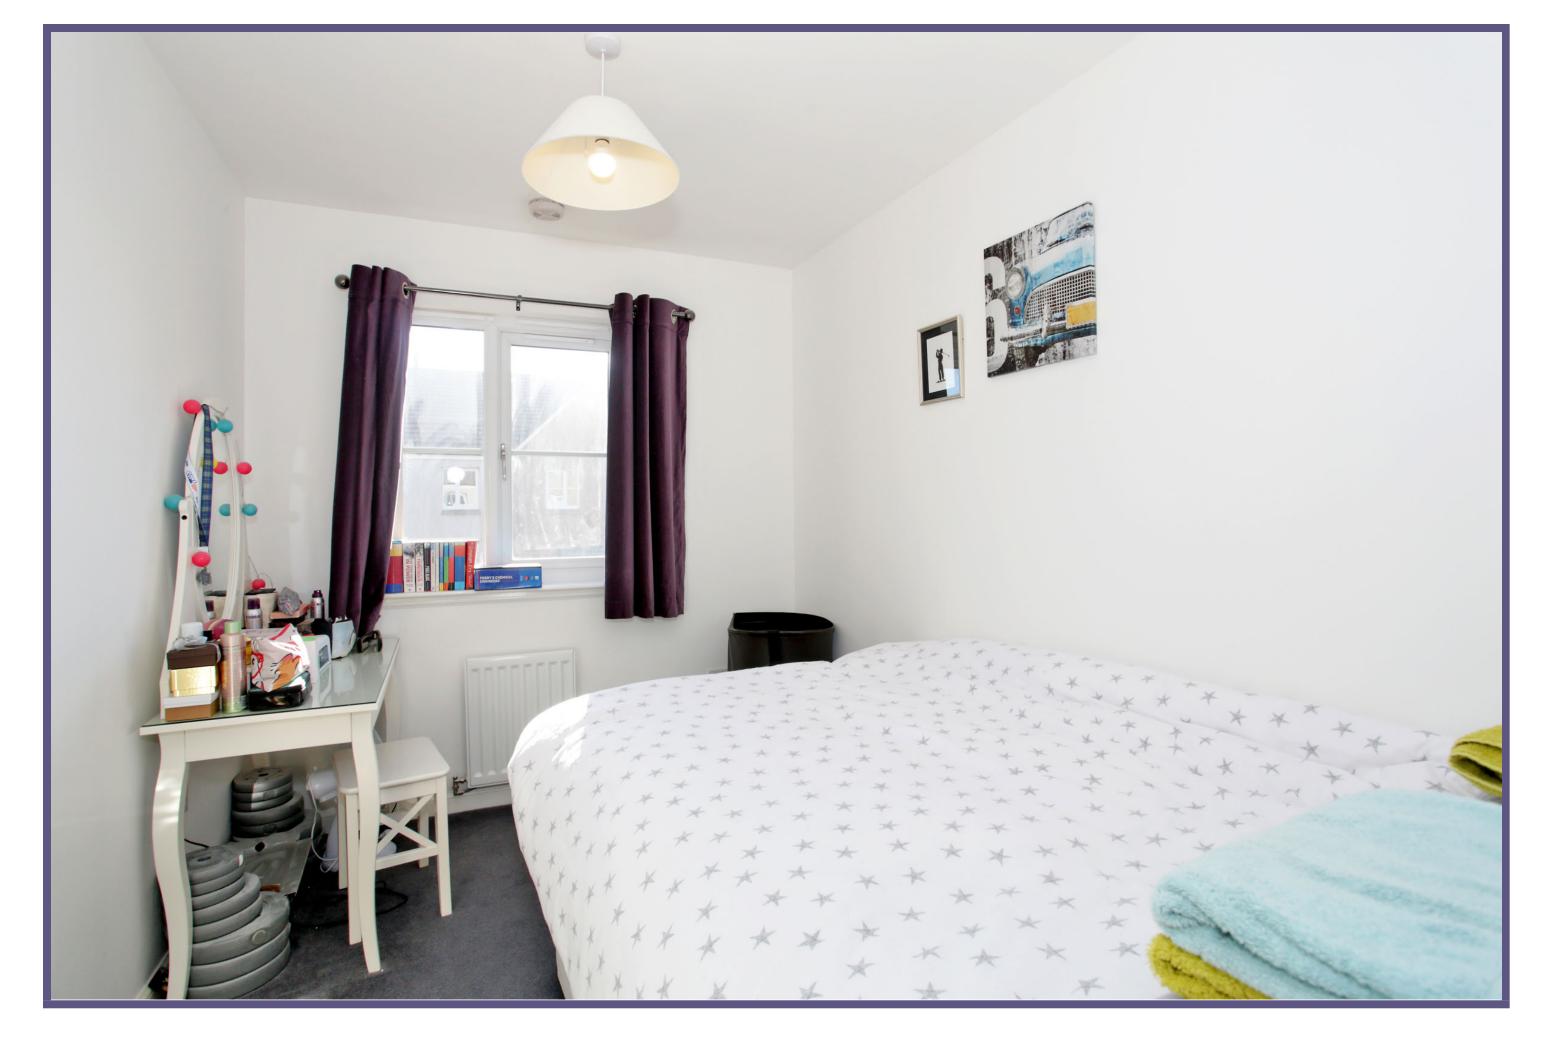

On the first floor there are two equally well proportioned double bedrooms which have again both been finished in a neutral tone. The slightly larger bedroom offers the fantastic benefit of built in wardrobes with mirrored sliding doors. The bathroom is also situated on this level and offers a white suite comprising a w.c., hand wash basin and shower over bath.