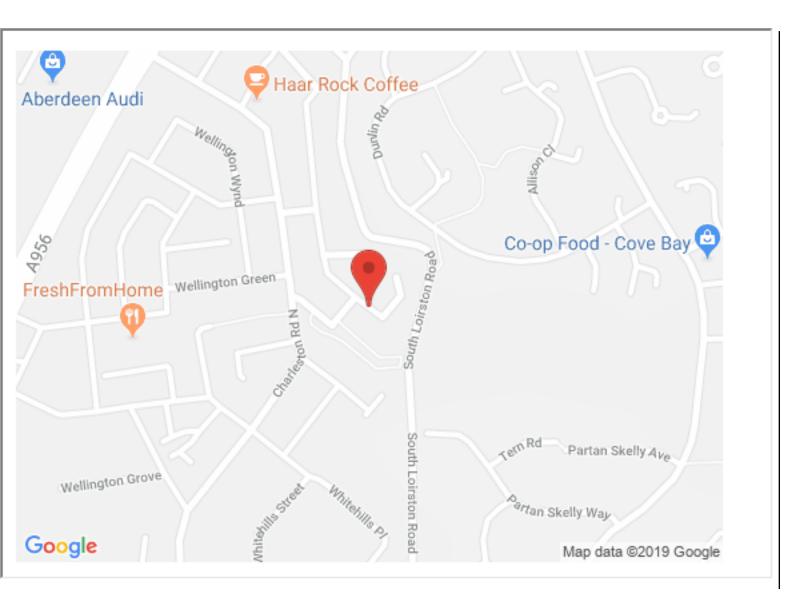

## **Property location**

**Directions** Travelling south along the A956, Wellington Road, at the roundabout with Makro continue straight across and at the next set of traffic lights turn left onto Charleston, continue to the end of this road and turn left. Take first left again following the road to the right and next left takes you onto Whitehills Square.

Location Cove is a popular, thriving, ever expanding suburb located within a few minutes drive of the city centre and convenient for the industrial estates at Tullos and Altens. The area has a good range of local amenities including two primary schools and a variety of community facilities. There are good public transport facilities to the city centre and is ideally placed for easy access to the main dual carriageway south.